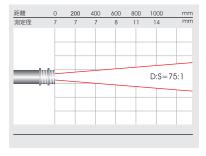

## 仕様

IRtec Rayomatic14

高真空炉内測定用非接触温度センサ

(高温タイプ)

- 」承ください。

測定エリアは光学応答の90%の測定径です。

75:1 SFタイプ

## www.eurotron.jp

| コード  | 1                  | 型式                              |                                   |
|------|--------------------|---------------------------------|-----------------------------------|
| 1158 | IRtec Rayomatic 14 |                                 | <b>14</b> センサヘッド取付ナットは付属です。       |
|      | Table A            | 測定視野範囲                          | 測定温度範囲                            |
|      |                    |                                 | 102 10200                         |
|      | 100L-40            | 40:1                            | $485 \sim 1050^{\circ}$ C         |
|      | 100H-75            | 75:1                            | $650 \sim 1800^{\circ}\mathrm{C}$ |
|      | 100H1-75           | 75:1                            | $800\sim 2200^\circ C$            |
|      | 160L-40            | 40:1                            | $250 \sim 800^{\circ}$ C          |
|      | 160H-75            | 75:1                            | $385 \sim 1600^\circ 	ext{C}$     |
|      | 160H1-75           | 75:1                            | $490\sim 2000^\circ\mathrm{C}$    |
|      |                    |                                 |                                   |
|      | Та                 | ble B センサヘッ                     | ドケーブル長                            |
|      |                    | 3m 3 mt<br>8m 8 mt<br>15m 15 mt |                                   |