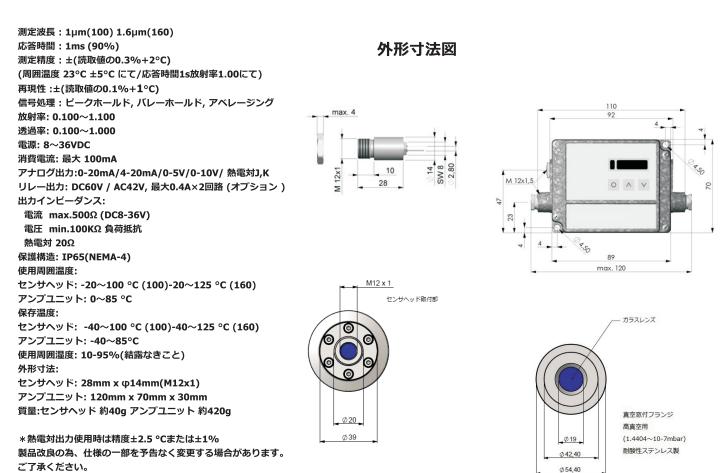

## 仕様

IRtec Rayomatic14

高真空炉内測定用非接触温度センサ

(高温タイプ)

- 」承ください。

測定エリアは光学応答の90%の測定径です。

75:1 SFタイプ

## www.eurotron.jp

| コード  | 1                  | 型式                              |                                   |
|------|--------------------|---------------------------------|-----------------------------------|
| 1158 | IRtec Rayomatic 14 |                                 | <b>14</b> センサヘッド取付ナットは付属です。       |
|      | Table A            | 測定視野範囲                          | 測定温度範囲                            |
|      |                    |                                 | 102 10200                         |
|      | 100L-40            | 40:1                            | $485 \sim 1050^{\circ}$ C         |
|      | 100H-75            | 75:1                            | $650 \sim 1800^{\circ}\mathrm{C}$ |
|      | 100H1-75           | 75:1                            | $800\sim 2200^\circ C$            |
|      | 160L-40            | 40:1                            | $250 \sim 800^{\circ}$ C          |
|      | 160H-75            | 75:1                            | $385 \sim 1600^\circ 	ext{C}$     |
|      | 160H1-75           | 75:1                            | $490\sim 2000^\circ\mathrm{C}$    |
|      |                    |                                 |                                   |
|      | Та                 | ble B センサヘッ                     | ドケーブル長                            |
|      |                    | 3m 3 mt<br>8m 8 mt<br>15m 15 mt |                                   |