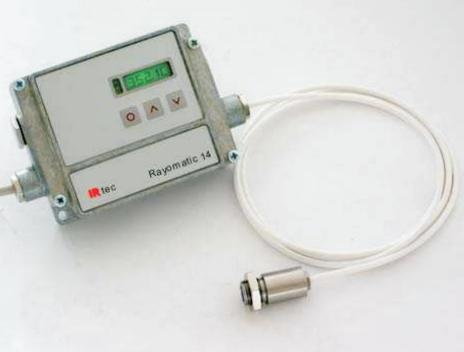

## IRtec Rayomatic14

## 仕様

IRtec Rayomatic14

高真空炉内測定用非接触温度センサ

(高温タイプ)

- 」承ください。

測定エリアは光学応答の90%の測定径です。

75:1 SFタイプ

## www.eurotron.jp

| コード  | 1                  | 型式                              |                                   |
|------|--------------------|---------------------------------|-----------------------------------|
| 1158 | IRtec Rayomatic 14 |                                 | <b>14</b> センサヘッド取付ナットは付属です。       |
|      | Table A            | 測定視野範囲                          | 測定温度範囲                            |
|      |                    |                                 | 102 10200                         |
|      | 100L-40            | 40:1                            | $485 \sim 1050^{\circ}$ C         |
|      | 100H-75            | 75:1                            | $650 \sim 1800^{\circ}\mathrm{C}$ |
|      | 100H1-75           | 75:1                            | $800\sim 2200^\circ C$            |
|      | 160L-40            | 40:1                            | $250 \sim 800^{\circ}$ C          |
|      | 160H-75            | 75:1                            | $385 \sim 1600^\circ 	ext{C}$     |
|      | 160H1-75           | 75:1                            | $490\sim 2000^\circ\mathrm{C}$    |
|      |                    |                                 |                                   |
|      | Та                 | ble B センサヘッ                     | ドケーブル長                            |
|      |                    | 3m 3 mt<br>8m 8 mt<br>15m 15 mt |                                   |