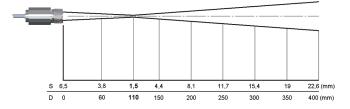

## www.eurotron.jp

仕様

| Ray | /om | atic | 14 |
|-----|-----|------|----|

型式

| Table A   | 則定視野範  | 囲              | 測定温度範囲                  |  |
|-----------|--------|----------------|-------------------------|--|
|           |        |                |                         |  |
| 160L-40SF | 40:1   | φ40mm@1600mm   | 250 ~ 800°C             |  |
| 160L-40CF | 40:1   | φ2.7mm@110mm   | 250 ~ 800°C             |  |
| 160H-75SF | 75:1   | φ21.3mm@1600mm | $385 \sim 1600^\circ C$ |  |
| 160H-75CF | 75:1   | φ1.5mm@110mm   | $385 \sim 1600^\circ C$ |  |
| 160H1-75S | F 75:1 | φ21.3mm@1600mm | 490 ~ 2000°C            |  |
| 160H1-75C | F 75:1 | φ1.5mm@110mm   | 490 ~ 2000°C            |  |
|           |        |                |                         |  |