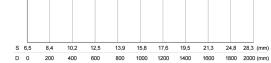

## www.eurotron.jp

仕様

| Ray | /om | atic | 14 |
|-----|-----|------|----|

型式

| Table A   | 則定視野範  | 囲              | 測定温度範囲                  |  |
|-----------|--------|----------------|-------------------------|--|
|           |        |                |                         |  |
| 160L-40SF | 40:1   | φ40mm@1600mm   | 250 ~ 800°C             |  |
| 160L-40CF | 40:1   | φ2.7mm@110mm   | 250 ~ 800°C             |  |
| 160H-75SF | 75:1   | φ21.3mm@1600mm | $385 \sim 1600^\circ C$ |  |
| 160H-75CF | 75:1   | φ1.5mm@110mm   | $385 \sim 1600^\circ C$ |  |
| 160H1-75S | F 75:1 | φ21.3mm@1600mm | 490 ~ 2000°C            |  |
| 160H1-75C | F 75:1 | φ1.5mm@110mm   | 490 ~ 2000°C            |  |
|           |        |                |                         |  |