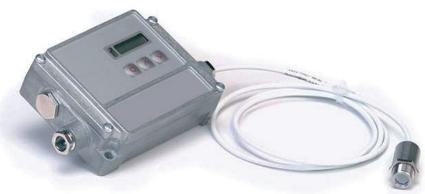

## **IRtec Rayomatic 14**

## 中・高温測定用非接触温度センサ







## www.eurotron.jp



仕様









| Ray | /om | atic | 14 |
|-----|-----|------|----|

型式

| Table A   | 則定視野範  | 囲              | 測定温度範囲                  |  |
|-----------|--------|----------------|-------------------------|--|
|           |        |                |                         |  |
| 160L-40SF | 40:1   | φ40mm@1600mm   | 250 ~ 800°C             |  |
| 160L-40CF | 40:1   | φ2.7mm@110mm   | 250 ~ 800°C             |  |
| 160H-75SF | 75:1   | φ21.3mm@1600mm | $385 \sim 1600^\circ C$ |  |
| 160H-75CF | 75:1   | φ1.5mm@110mm   | $385 \sim 1600^\circ C$ |  |
| 160H1-75S | F 75:1 | φ21.3mm@1600mm | 490 ~ 2000°C            |  |
| 160H1-75C | F 75:1 | φ1.5mm@110mm   | 490 ~ 2000°C            |  |
|           |        |                |                         |  |

| Table B | セン