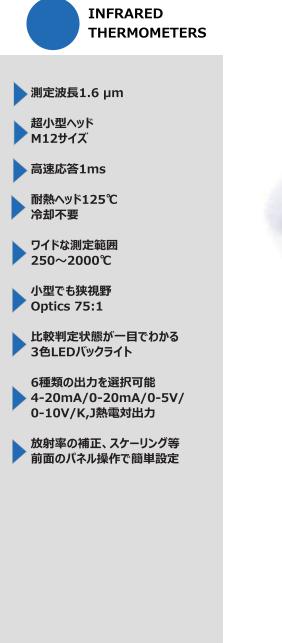

## www.eurotron.jp

仕様

| Ray | /om | atic | 14 |
|-----|-----|------|----|

型式

| Table A   | 則定視野範  | 囲              | 測定温度範囲                  |  |
|-----------|--------|----------------|-------------------------|--|
|           |        |                |                         |  |
| 160L-40SF | 40:1   | φ40mm@1600mm   | 250 ~ 800°C             |  |
| 160L-40CF | 40:1   | φ2.7mm@110mm   | 250 ~ 800°C             |  |
| 160H-75SF | 75:1   | φ21.3mm@1600mm | $385 \sim 1600^\circ C$ |  |
| 160H-75CF | 75:1   | φ1.5mm@110mm   | $385 \sim 1600^\circ C$ |  |
| 160H1-75S | F 75:1 | φ21.3mm@1600mm | 490 ~ 2000°C            |  |
| 160H1-75C | F 75:1 | φ1.5mm@110mm   | 490 ~ 2000°C            |  |
|           |        |                |                         |  |