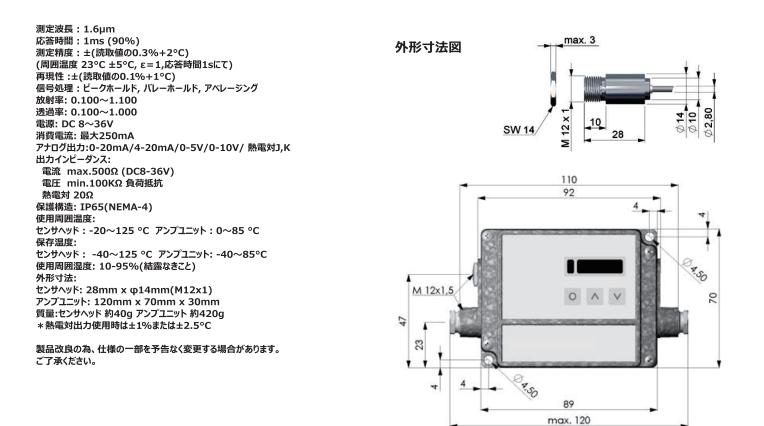

## www.eurotron.jp

仕様

| Ray | /om | atic | 14 |
|-----|-----|------|----|

型式

| Table A   | 則定視野範  | 囲              | 測定温度範囲                  |  |
|-----------|--------|----------------|-------------------------|--|
|           |        |                |                         |  |
| 160L-40SF | 40:1   | φ40mm@1600mm   | 250 ~ 800°C             |  |
| 160L-40CF | 40:1   | φ2.7mm@110mm   | 250 ~ 800°C             |  |
| 160H-75SF | 75:1   | φ21.3mm@1600mm | $385 \sim 1600^\circ C$ |  |
| 160H-75CF | 75:1   | φ1.5mm@110mm   | $385 \sim 1600^\circ C$ |  |
| 160H1-75S | F 75:1 | φ21.3mm@1600mm | 490 ~ 2000°C            |  |
| 160H1-75C | F 75:1 | φ1.5mm@110mm   | 490 ~ 2000°C            |  |
|           |        |                |                         |  |