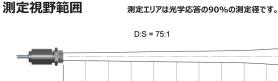

## www.eurotron.jp

仕様

| Ray | /om | atic | 14 |
|-----|-----|------|----|

型式

| Table A   | 則定視野範  | 囲              | 測定温度範囲                  |  |
|-----------|--------|----------------|-------------------------|--|
|           |        |                |                         |  |
| 160L-40SF | 40:1   | φ40mm@1600mm   | 250 ~ 800°C             |  |
| 160L-40CF | 40:1   | φ2.7mm@110mm   | 250 ~ 800°C             |  |
| 160H-75SF | 75:1   | φ21.3mm@1600mm | $385 \sim 1600^\circ C$ |  |
| 160H-75CF | 75:1   | φ1.5mm@110mm   | $385 \sim 1600^\circ C$ |  |
| 160H1-75S | F 75:1 | φ21.3mm@1600mm | 490 ~ 2000°C            |  |
| 160H1-75C | F 75:1 | φ1.5mm@110mm   | 490 ~ 2000°C            |  |
|           |        |                |                         |  |